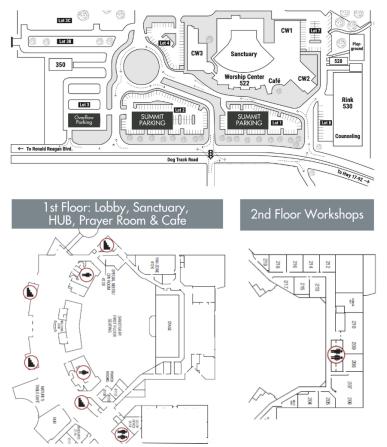

### **Set Up Information**

- Exhibit tables will be located outside the sanctuary in the main Worship Center lobby. Northland Church is located at 522 Dogtrack Rd. Longwood, FL 32750
- Guests may park in lot 1, 2 & overflow in lot 3.
- Enter through Door C as you unload
- Please connect with someone at the CMCA table (located outside Sanctuary) when you arrive and before you unload. We have some carts available if you need them.
- All exhibit tables will be labelled with organization name. Sponsors will be closest to sanctuary doors, Preferred next, then Basic.
- All will be 6 foot tables equipped with 2 chairs.

# **Exhibit Area**

- Exhibit areas will be open **continually** Friday morning through Saturday afternoon. Registration/Check In opens at 8am. Summit begins 9am Friday & ends 2:00pm Saturday: Summit Schedule.
- All workshops and Friday sessions are in the Worship Center.

### **CAMPUS MAP**